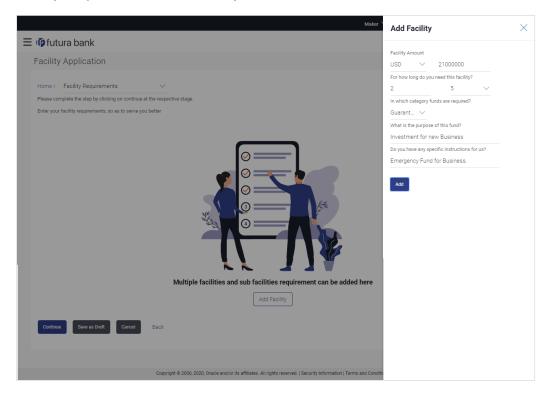

3. Click Add Facility. The Add Facility overlay screen appears.

**Facility Requirements - Add Facility** 

| Field Name                                    | Description                                                  |
|-----------------------------------------------|--------------------------------------------------------------|
| Add Facility Ove                              | rlay                                                         |
| Facility Currency                             | The currency in which facility is to be applied.             |
| Facility Amount                               | The amount for which the facility is to be applied.          |
| For how long do<br>you need this<br>facility? | The tenure for the facility in 'Year' and 'Months'.          |
| In which<br>category funds<br>are required?   | The facility category under which facility is to be applied. |
| What is the<br>purpose of this<br>fund?       | The purpose for applying the facility.                       |

#### Field Name Description

Do you have any The remarks/ instructions that needs to be communicated to the bank. specific instructions for us?

- 4. From the **Currency** list, select the appropriate currency for the facility.
- 5. In the **Amount** field, enter the amount for the facility.
- 6. From the Year and Month list, select the tenure for the facility.
- 7. From the Funding Type list, select the appropriate category for the facility.
- 8. In the **Purpose** field, enter the purpose for applying for the facility.
- 9. In the **Specific Instructions** field, enter the specific instructions to be given to the bank, if any.
- 10. Click **Add**. The facility requirement details gets added in a card form in the **Facility Requirement Details** screen.